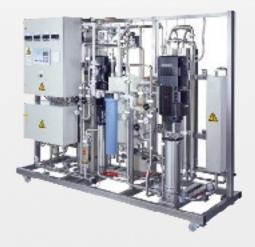

Twin pass for maximum safety. Our twin pass reverse osmosis systems guarantee maximum safety and premium-quality purified water thanks to the use of two water treatment systems arranged in series.

Excellent operational reliability is also ensured as both systems can be run separately without interruptions during operation.

### **Sustainable Solutions**

- Constructed to operate with constant circulation with continuous-flow membrane modules and continuous flow sampling valves at the beginning and end of the ring main loop
- User-friendly HMI PLC with complete graphical display
- Improves the quality of the water and extends the service life of the membranes
- Sequential arrangement of thin-film spiral membrane modules with tangential flow and vortex action to prevent deposits on the membrane surface
- Additional periodic rinse programmes (water flush, permeate rinsing) to clean the membrane surface
- Robust, long-lasting stainless steel tubing